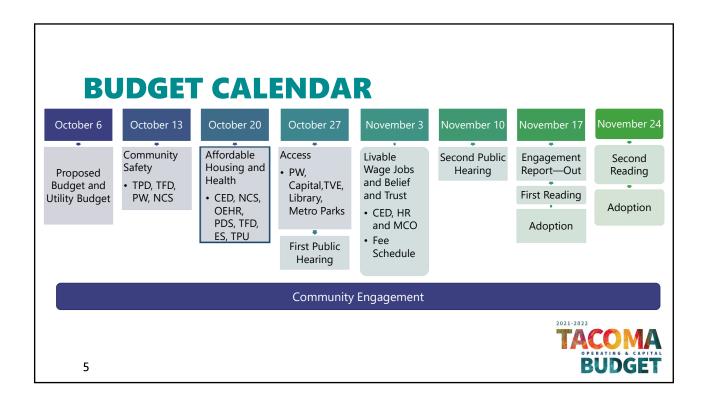

#### **Balancing Act**

• Open October 6 - November 3

#### **Public Hearing**

• October 27 and November 10 - Promoted as a venue for community feedback