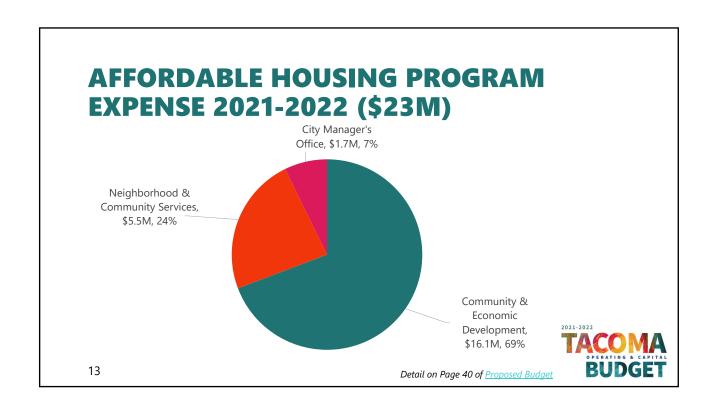

| <b>AFFORD</b>              | <b>ABLE HOUSING ACTIO</b>           | N STRATEGY                                                                                                                                                                                                                                                                                                                                                                                                                                                                                                                                                                                                                                                                                                                                                                                                                                                                                                                                                                                                                                                                                                                                                                                                                                                                                                                                                                                                                                                                                                                                                                                                                                                                                                                                                                                                                                                                                                                                                                                                                                                                                                                     |
|----------------------------|-------------------------------------|--------------------------------------------------------------------------------------------------------------------------------------------------------------------------------------------------------------------------------------------------------------------------------------------------------------------------------------------------------------------------------------------------------------------------------------------------------------------------------------------------------------------------------------------------------------------------------------------------------------------------------------------------------------------------------------------------------------------------------------------------------------------------------------------------------------------------------------------------------------------------------------------------------------------------------------------------------------------------------------------------------------------------------------------------------------------------------------------------------------------------------------------------------------------------------------------------------------------------------------------------------------------------------------------------------------------------------------------------------------------------------------------------------------------------------------------------------------------------------------------------------------------------------------------------------------------------------------------------------------------------------------------------------------------------------------------------------------------------------------------------------------------------------------------------------------------------------------------------------------------------------------------------------------------------------------------------------------------------------------------------------------------------------------------------------------------------------------------------------------------------------|
|                            | JECTIVES AND NUMBER OF SUPPORTING   |                                                                                                                                                                                                                                                                                                                                                                                                                                                                                                                                                                                                                                                                                                                                                                                                                                                                                                                                                                                                                                                                                                                                                                                                                                                                                                                                                                                                                                                                                                                                                                                                                                                                                                                                                                                                                                                                                                                                                                                                                                                                                                                                |
| CREATE more homes          | for more people.                    |                                                                                                                                                                                                                                                                                                                                                                                                                                                                                                                                                                                                                                                                                                                                                                                                                                                                                                                                                                                                                                                                                                                                                                                                                                                                                                                                                                                                                                                                                                                                                                                                                                                                                                                                                                                                                                                                                                                                                                                                                                                                                                                                |
| All households             |                                     | ——→12                                                                                                                                                                                                                                                                                                                                                                                                                                                                                                                                                                                                                                                                                                                                                                                                                                                                                                                                                                                                                                                                                                                                                                                                                                                                                                                                                                                                                                                                                                                                                                                                                                                                                                                                                                                                                                                                                                                                                                                                                                                                                                                          |
| ≤80% AMI<br>≤50% AMI       |                                     | actions                                                                                                                                                                                                                                                                                                                                                                                                                                                                                                                                                                                                                                                                                                                                                                                                                                                                                                                                                                                                                                                                                                                                                                                                                                                                                                                                                                                                                                                                                                                                                                                                                                                                                                                                                                                                                                                                                                                                                                                                                                                                                                                        |
| ≤30% AMI                   |                                     |                                                                                                                                                                                                                                                                                                                                                                                                                                                                                                                                                                                                                                                                                                                                                                                                                                                                                                                                                                                                                                                                                                                                                                                                                                                                                                                                                                                                                                                                                                                                                                                                                                                                                                                                                                                                                                                                                                                                                                                                                                                                                                                                |
| O 45551                    | 11 12 1 2                           |                                                                                                                                                                                                                                                                                                                                                                                                                                                                                                                                                                                                                                                                                                                                                                                                                                                                                                                                                                                                                                                                                                                                                                                                                                                                                                                                                                                                                                                                                                                                                                                                                                                                                                                                                                                                                                                                                                                                                                                                                                                                                                                                |
|                            | able and in good repair.            | _                                                                                                                                                                                                                                                                                                                                                                                                                                                                                                                                                                                                                                                                                                                                                                                                                                                                                                                                                                                                                                                                                                                                                                                                                                                                                                                                                                                                                                                                                                                                                                                                                                                                                                                                                                                                                                                                                                                                                                                                                                                                                                                              |
| All households<br>≤80% AMI |                                     | <del></del>                                                                                                                                                                                                                                                                                                                                                                                                                                                                                                                                                                                                                                                                                                                                                                                                                                                                                                                                                                                                                                                                                                                                                                                                                                                                                                                                                                                                                                                                                                                                                                                                                                                                                                                                                                                                                                                                                                                                                                                                                                                                                                                    |
|                            |                                     | actions                                                                                                                                                                                                                                                                                                                                                                                                                                                                                                                                                                                                                                                                                                                                                                                                                                                                                                                                                                                                                                                                                                                                                                                                                                                                                                                                                                                                                                                                                                                                                                                                                                                                                                                                                                                                                                                                                                                                                                                                                                                                                                                        |
| 3 HELP people stay in t    | heir homes and communities.         |                                                                                                                                                                                                                                                                                                                                                                                                                                                                                                                                                                                                                                                                                                                                                                                                                                                                                                                                                                                                                                                                                                                                                                                                                                                                                                                                                                                                                                                                                                                                                                                                                                                                                                                                                                                                                                                                                                                                                                                                                                                                                                                                |
| All households             |                                     |                                                                                                                                                                                                                                                                                                                                                                                                                                                                                                                                                                                                                                                                                                                                                                                                                                                                                                                                                                                                                                                                                                                                                                                                                                                                                                                                                                                                                                                                                                                                                                                                                                                                                                                                                                                                                                                                                                                                                                                                                                                                                                                                |
| ≤80% AMI                   |                                     | actions                                                                                                                                                                                                                                                                                                                                                                                                                                                                                                                                                                                                                                                                                                                                                                                                                                                                                                                                                                                                                                                                                                                                                                                                                                                                                                                                                                                                                                                                                                                                                                                                                                                                                                                                                                                                                                                                                                                                                                                                                                                                                                                        |
| ≤50% AMI                   |                                     | actions                                                                                                                                                                                                                                                                                                                                                                                                                                                                                                                                                                                                                                                                                                                                                                                                                                                                                                                                                                                                                                                                                                                                                                                                                                                                                                                                                                                                                                                                                                                                                                                                                                                                                                                                                                                                                                                                                                                                                                                                                                                                                                                        |
| PEDUCE harriers for r      | people who often encounter them.    |                                                                                                                                                                                                                                                                                                                                                                                                                                                                                                                                                                                                                                                                                                                                                                                                                                                                                                                                                                                                                                                                                                                                                                                                                                                                                                                                                                                                                                                                                                                                                                                                                                                                                                                                                                                                                                                                                                                                                                                                                                                                                                                                |
| All households             | respite with ortest encounter them. | . 1                                                                                                                                                                                                                                                                                                                                                                                                                                                                                                                                                                                                                                                                                                                                                                                                                                                                                                                                                                                                                                                                                                                                                                                                                                                                                                                                                                                                                                                                                                                                                                                                                                                                                                                                                                                                                                                                                                                                                                                                                                                                                                                            |
| ≤80% AMI                   |                                     | 4                                                                                                                                                                                                                                                                                                                                                                                                                                                                                                                                                                                                                                                                                                                                                                                                                                                                                                                                                                                                                                                                                                                                                                                                                                                                                                                                                                                                                                                                                                                                                                                                                                                                                                                                                                                                                                                                                                                                                                                                                                                                                                                              |
| ≤50% AMI                   | · ·                                 | actions<br>2021-2022                                                                                                                                                                                                                                                                                                                                                                                                                                                                                                                                                                                                                                                                                                                                                                                                                                                                                                                                                                                                                                                                                                                                                                                                                                                                                                                                                                                                                                                                                                                                                                                                                                                                                                                                                                                                                                                                                                                                                                                                                                                                                                           |
|                            |                                     | DOMESTIC AND ADDRESS OF THE PARTY OF THE PAR |
|                            |                                     | TACOMA                                                                                                                                                                                                                                                                                                                                                                                                                                                                                                                                                                                                                                                                                                                                                                                                                                                                                                                                                                                                                                                                                                                                                                                                                                                                                                                                                                                                                                                                                                                                                                                                                                                                                                                                                                                                                                                                                                                                                                                                                                                                                                                         |
|                            |                                     | OPERATING & CAPIT                                                                                                                                                                                                                                                                                                                                                                                                                                                                                                                                                                                                                                                                                                                                                                                                                                                                                                                                                                                                                                                                                                                                                                                                                                                                                                                                                                                                                                                                                                                                                                                                                                                                                                                                                                                                                                                                                                                                                                                                                                                                                                              |
| 9                          |                                     | BUDGE'                                                                                                                                                                                                                                                                                                                                                                                                                                                                                                                                                                                                                                                                                                                                                                                                                                                                                                                                                                                                                                                                                                                                                                                                                                                                                                                                                                                                                                                                                                                                                                                                                                                                                                                                                                                                                                                                                                                                                                                                                                                                                                                         |
|                            |                                     |                                                                                                                                                                                                                                                                                                                                                                                                                                                                                                                                                                                                                                                                                                                                                                                                                                                                                                                                                                                                                                                                                                                                                                                                                                                                                                                                                                                                                                                                                                                                                                                                                                                                                                                                                                                                                                                                                                                                                                                                                                                                                                                                |