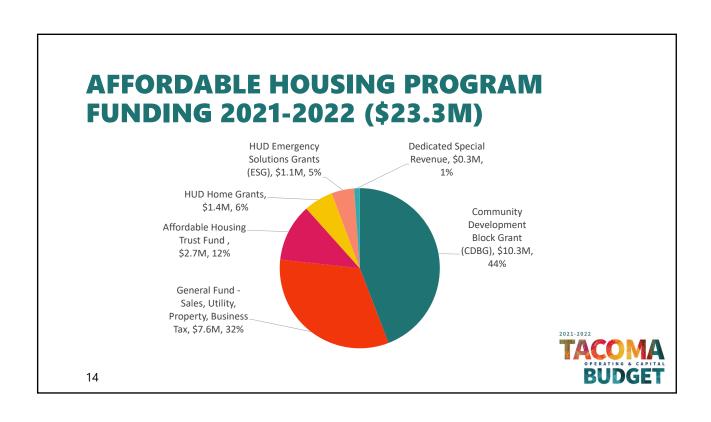

## AFFORDABLE HOUSING – CARES ACT FUNDING

- CDBG CARES ACT: \$2.0M
  - \$645k dedicated to support foreclosure prevention and mortgage assistance in early 2021
  - \$1.4M expected in November 2020 and will be dedicated for activities / services that prevent and respond to the impacts of COVID-19 (may include but are not limited to emergency housing assistance payments, small business assistance grants...)
- Emergency Solutions Grant via the CARES Act (ESG-CV): \$3.6M Dedicated to respond to COVID-19 impacts:
  - \$1.5M dedicated to set up and operations of Tacoma Emergency Micro-Shelters
  - \$850K dedicated to ongoing Stability Site operations
  - \$1M allocated to support rental assistance
  - \$200k to support emergent community needs