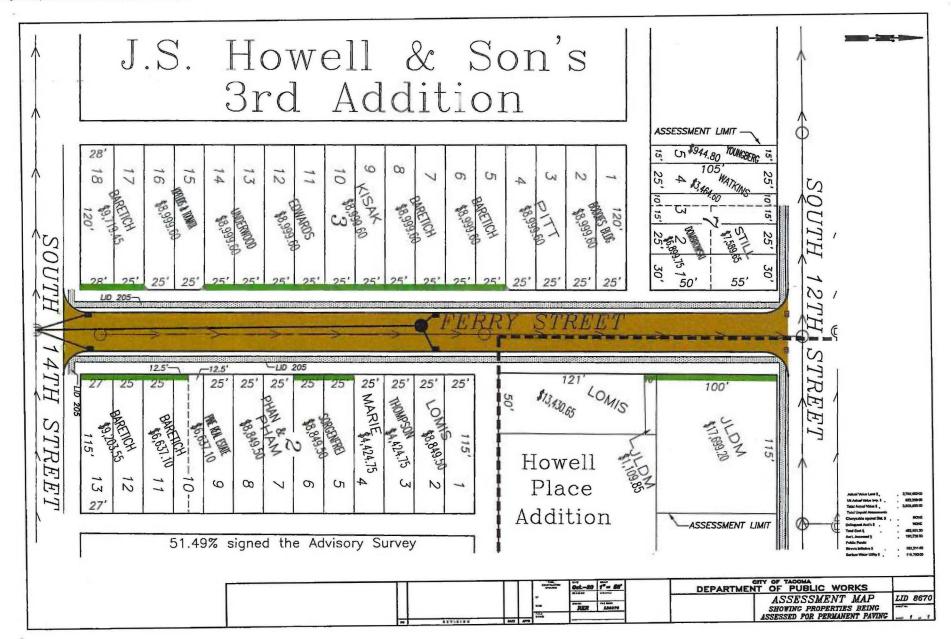

### REPORT TO THE HEARINGS EXAMINER FOR L.I.D. HEARING DECEMBER 14, 2020- 5:00 P.M.

L.I.D. NO. 8670 Construction of street pavement with a structural section, curbs, gutters,

and storm drainage, on:

Ferry Street from South 12th Street to South 14th Street.

Notices: The Tacoma City Council on November 17, 2020 adopted Resolution

No. 40688 setting the Formation Hearing date for LID 8670 on

December 14, 2020. The Resolution was published October 22 and 23,

2020.

Notices of the Public Hearing were mailed to owners of record on

November 20, 2020.

Status: A Public Hearing is being scheduled for consideration of the formation

of LID 8670. Property owners representing a majority of the

assessments have indicated their support by signing an advisory survey.

Background: Estimated rate per A.U.F.: \$180.00

Streets Initiative: \$183,211.00
Property Owner Assessments: \$190,730.50
Environmental Services – Surface Water: \$118,750.00
Estimated project cost: \$492,691.50

To our knowledge the proceedings are all proper and in conformance

with L.I.D. statutes.

Protest: 0.00%

This is a 20-year Assessment Roll.

**Recommendation:** Considering the amount of protest, we recommend the L.I.D. be

created.