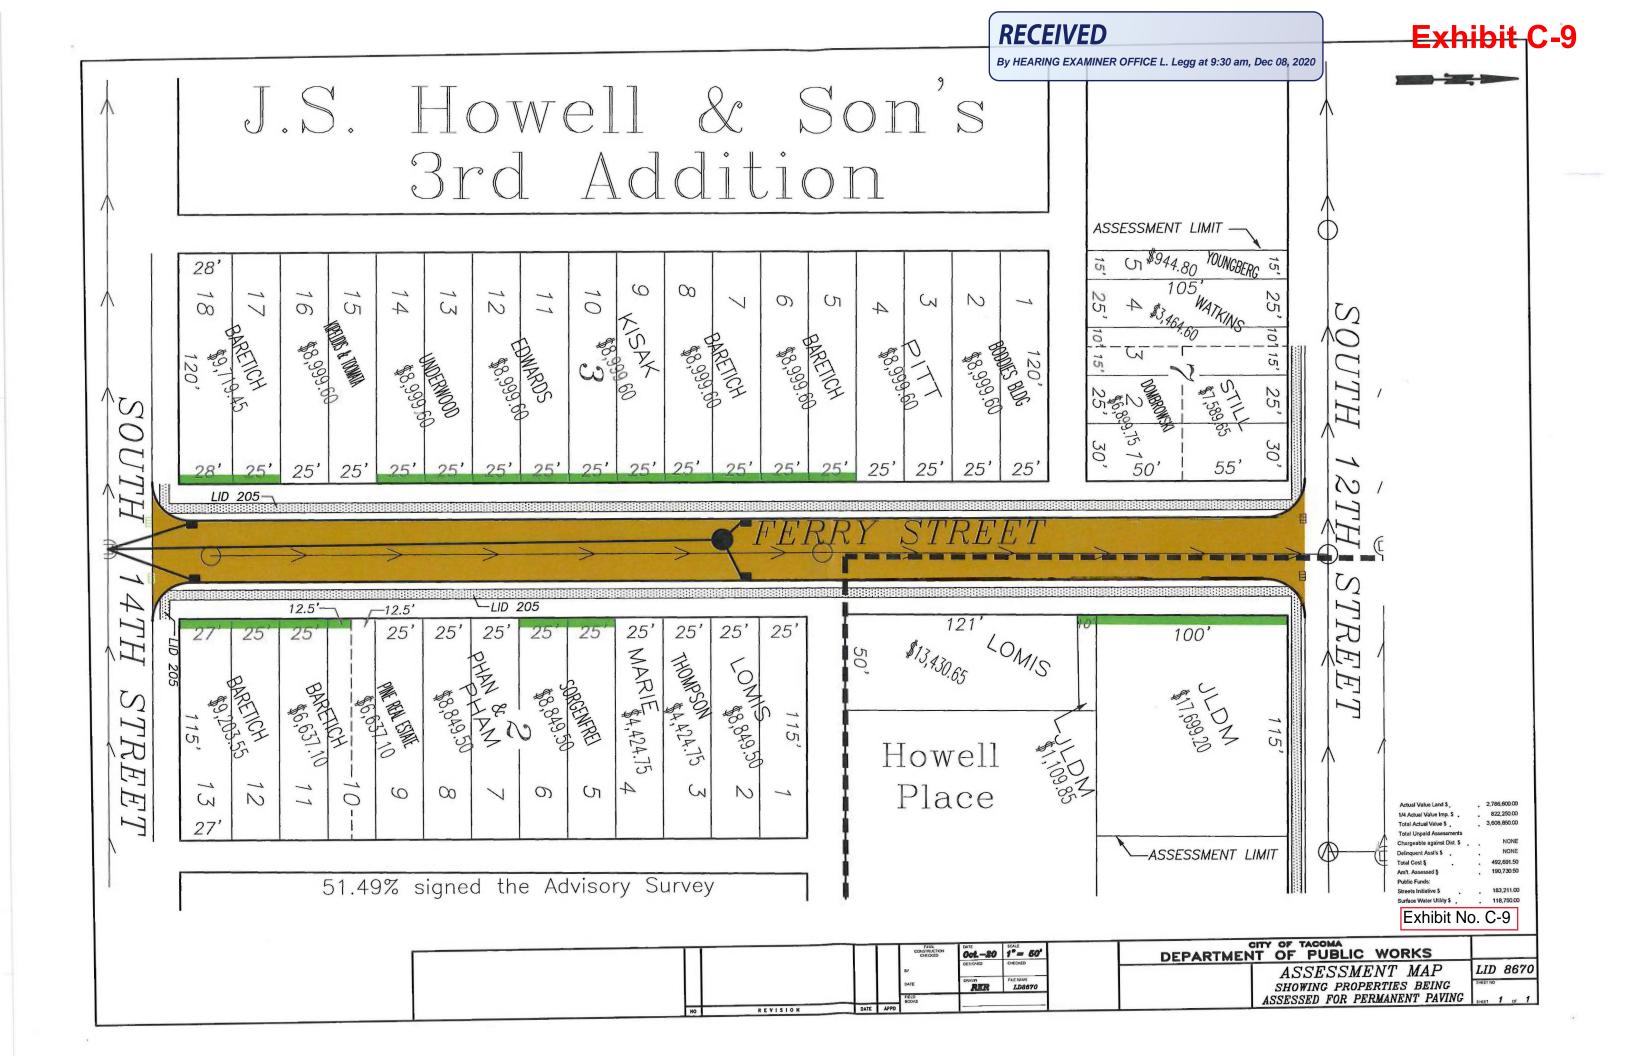

### **CITY EXHIBIT LIST**

**HEARING DATE:** Monday, December 14, 2020, at 5:00 p.m. **FILE NUMBER:** HEX2020-038 (LID 8670 Formation)

| EXHIBIT<br>NUMBER | EXHIBIT DESCRIPTION                                                                                                                          | SUBMITTED<br>BY                         | A | E | w | COMMENT                                                |
|-------------------|----------------------------------------------------------------------------------------------------------------------------------------------|-----------------------------------------|---|---|---|--------------------------------------------------------|
| EX. C-1           | City of Tacoma Department of Public<br>Works L.I.D. Report                                                                                   | City of Tacoma, Public Works ("COT PW") | X |   |   | Exhibits C-1 thru C-10 admitted at hearing on 12/14/20 |
| EX. C-2           | Ferry Street Community Outreach Invite, sign-in sheet                                                                                        | COT, PW                                 | X |   |   |                                                        |
| EX. C-3           | Ferry Street Community Outreach Invite, sign-in sheet, handouts, Advisory Surveys, LID installment example                                   | COT, PW                                 | X |   |   |                                                        |
| EX. C-4           | Advisory Survey No. 8601-B - signed<br>Advisory Survey No. 8601-A - signed                                                                   | COT, PW                                 | x |   |   |                                                        |
| EX. C-5           | City Council Memorandum from the<br>Public Works Department and<br>Environmental Services Department to<br>the City Manager October 26, 2020 | COT, PW                                 | X |   |   |                                                        |
| EX. C-6           | Resolution 40688                                                                                                                             | COT, PW                                 | X |   |   |                                                        |
| EX. C-7           | Published Legal Notices and Publication Dates                                                                                                | COT, PW                                 | x |   |   |                                                        |
| EX. C-8           | Public Works Certificate of Mailings.<br>Mail Merge List                                                                                     | COT, PW                                 | x |   |   |                                                        |
| EX. C-9           | Assessment Map                                                                                                                               | COT, PW                                 | x |   |   |                                                        |
| EX. C-10          | Assessment Roll                                                                                                                              | COT, PW                                 | X |   |   |                                                        |
| EX. C-11          |                                                                                                                                              | COT, PW                                 |   |   |   |                                                        |

### REPORT TO THE HEARINGS EXAMINER FOR L.I.D. HEARING DECEMBER 14, 2020- 5:00 P.M.

L.I.D. NO. 8670 Construction of street pavement with a structural section, curbs, gutters,

and storm drainage, on:

Ferry Street from South 12th Street to South 14th Street.

Notices: The Tacoma City Council on November 17, 2020 adopted Resolution

No. 40688 setting the Formation Hearing date for LID 8670 on

December 14, 2020. The Resolution was published October 22 and 23,

2020.

Notices of the Public Hearing were mailed to owners of record on

November 20, 2020.

Status: A Public Hearing is being scheduled for consideration of the formation

of LID 8670. Property owners representing a majority of the

assessments have indicated their support by signing an advisory survey.

Background: Estimated rate per A.U.F.: \$180.00

Streets Initiative: \$183,211.00
Property Owner Assessments: \$190,730.50
Environmental Services – Surface Water: \$118,750.00
Estimated project cost: \$492,691.50

To our knowledge the proceedings are all proper and in conformance

with L.I.D. statutes.

Protest: 0.00%

This is a 20-year Assessment Roll.

**Recommendation:** Considering the amount of protest, we recommend the L.I.D. be

created.