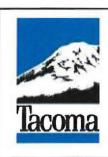

### REPORT TO THE HEARINGS EXAMINER FOR L.I.D. HEARING DECEMBER 14, 2020- 5:00 P.M.

L.I.D. NO. 8670 Construction of street pavement with a structural section, curbs, gutters,

and storm drainage, on:

Ferry Street from South 12th Street to South 14th Street.

### What is the difference in paving sections?

- The 2-inch asphalt surface treatment consists of 2-inches of asphalt over 2-inches of CSTC. The street is not set to final alignment and grade.
- The surface with curb & gutter will consist of 5-inches of crushed ballast (CSBC), 2.5-inches of CSTC, 3-inches of asphalt with cement concrete curb & gutter. The street will be centered within the street Right-of-Way with the top of the curb being 2% lower than the street edge of the sidewalk.