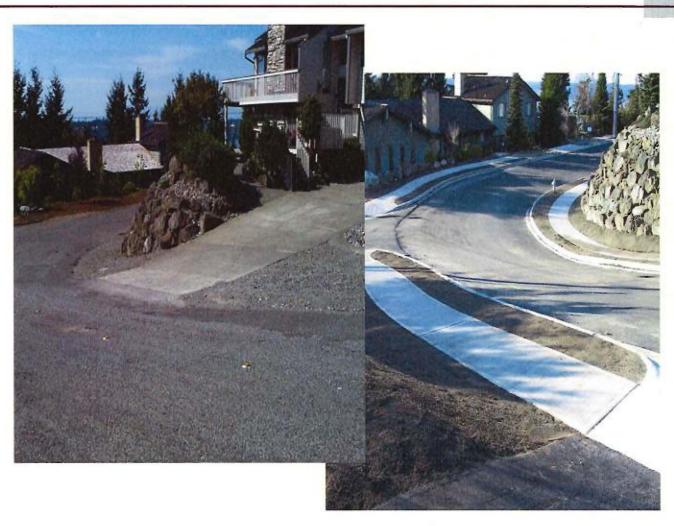

### What is the difference in paving sections?

- The 2-inch asphalt surface treatment consists of 2-inches of asphalt over 2-inches of CSTC. The street is not set to final alignment and grade.
- The surface with curb & gutter will consist of 5-inches of crushed ballast (CSBC), 2.5-inches of CSTC, 3-inches of asphalt with cement concrete curb & gutter. The street will be centered within the street Right-of-Way with the top of the curb being 2% lower than the street edge of the sidewalk.