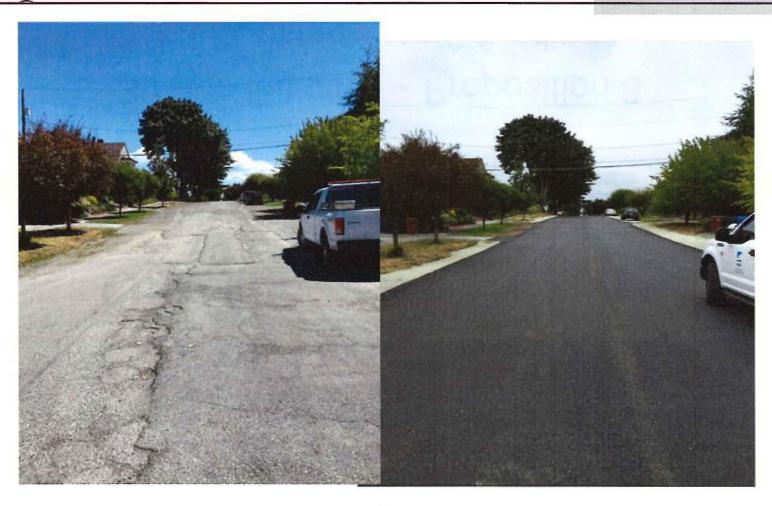

### REPORT TO THE HEARINGS EXAMINER FOR L.I.D. HEARING DECEMBER 14, 2020- 5:00 P.M.

L.I.D. NO. 8670 Construction of street pavement with a structural section, curbs, gutters,

and storm drainage, on:

Ferry Street from South 12th Street to South 14th Street.

### What is the difference in paving sections?

- The 2-inch asphalt surface treatment consists of 2-inches of asphalt over 2-inches of CSTC. The street is not set to final alignment and grade.
- The surface with curb & gutter will consist of 5-inches of crushed ballast (CSBC), 2.5-inches of CSTC, 3-inches of asphalt with cement concrete curb & gutter. The street will be centered within the street Right-of-Way with the top of the curb being 2% lower than the street edge of the sidewalk.