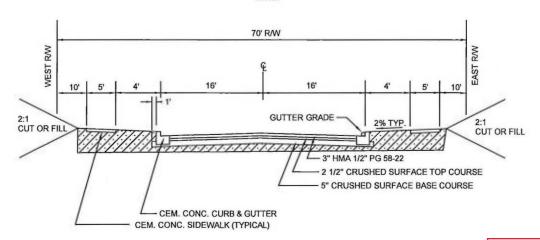

### What is the difference in paving sections?

- The 2-inch asphalt surface treatment consists of 2-inches of asphalt over 2-inches of CSTC. The street is not set to final alignment and grade.
- The surface with curb & gutter will consist of 5-inches of crushed ballast (CSBC), 2.5-inches of CSTC, 3-inches of asphalt with cement concrete curb & gutter. The street will be centered within the street Right-of-Way with the top of the curb being 2% lower than the street edge of the sidewalk.