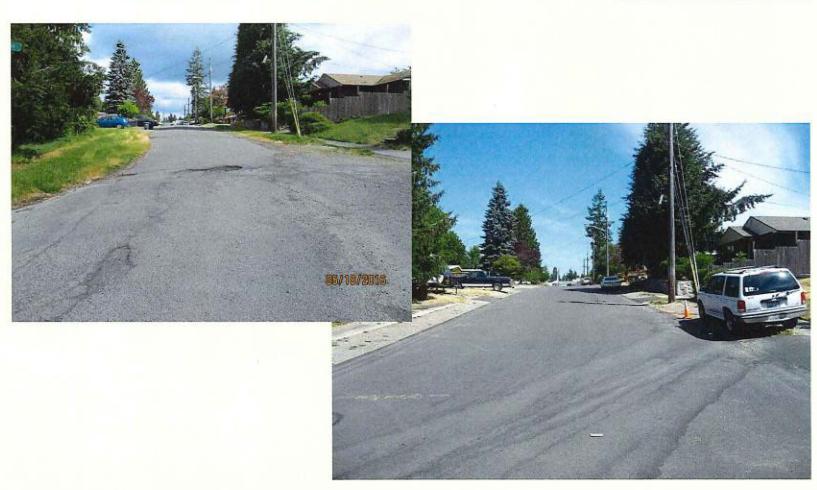

### REPORT TO THE HEARINGS EXAMINER FOR L.I.D. HEARING DECEMBER 14, 2020- 5:00 P.M.

L.I.D. NO. 8670 Construction of street pavement with a structural section, curbs, gutters,

and storm drainage, on:

Ferry Street from South 12th Street to South 14th Street.

### What is the difference in paving sections?

- The 2-inch asphalt surface treatment consists of 2-inches of asphalt over 2-inches of CSTC. The street is not set to final alignment and grade.
- The surface with curb & gutter will consist of 5-inches of crushed ballast (CSBC), 2.5-inches of CSTC, 3-inches of asphalt with cement concrete curb & gutter. The street will be centered within the street Right-of-Way with the top of the curb being 2% lower than the street edge of the sidewalk.