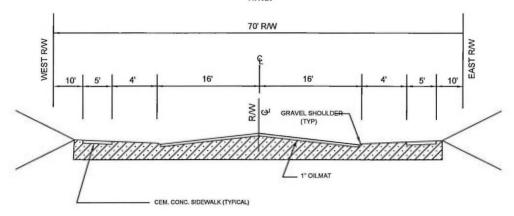

### What is the difference in paving sections?

- The 2-inch asphalt surface treatment consists of 2-inches of asphalt over 2-inches of CSTC. The street is not set to final alignment and grade.
- The surface with curb & gutter will consist of 5-inches of crushed ballast (CSBC), 2.5-inches of CSTC, 3-inches of asphalt with cement concrete curb & gutter. The street will be centered within the street Right-of-Way with the top of the curb being 2% lower than the street edge of the sidewalk.