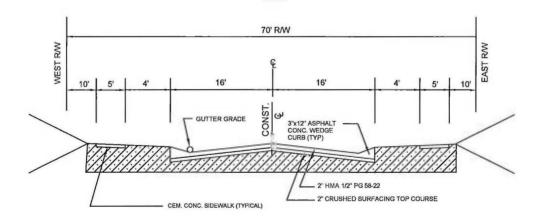

### What is the difference in paving sections?

- The 2-inch asphalt surface treatment consists of 2-inches of asphalt over 2-inches of CSTC. The street is not set to final alignment and grade.
- The surface with curb & gutter will consist of 5-inches of crushed ballast (CSBC), 2.5-inches of CSTC, 3-inches of asphalt with cement concrete curb & gutter. The street will be centered within the street Right-of-Way with the top of the curb being 2% lower than the street edge of the sidewalk.