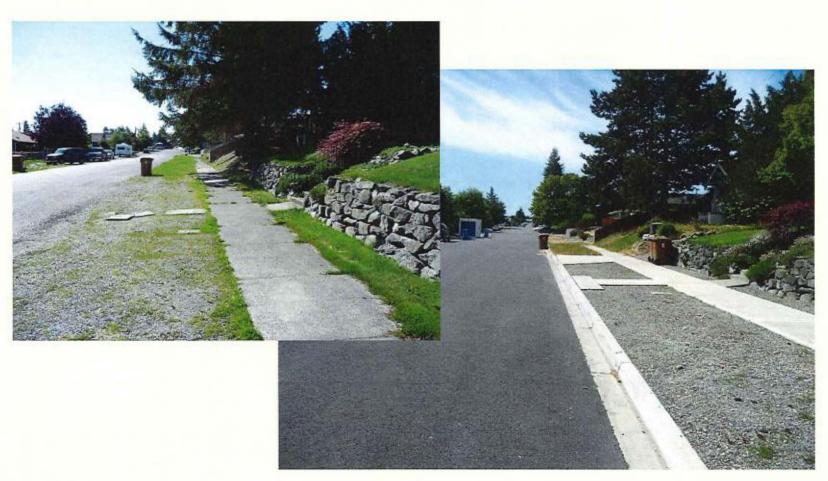

### What is the difference in paving sections?

- The 2-inch asphalt surface treatment consists of 2-inches of asphalt over 2-inches of CSTC. The street is not set to final alignment and grade.
- The surface with curb & gutter will consist of 5-inches of crushed ballast (CSBC), 2.5-inches of CSTC, 3-inches of asphalt with cement concrete curb & gutter. The street will be centered within the street Right-of-Way with the top of the curb being 2% lower than the street edge of the sidewalk.