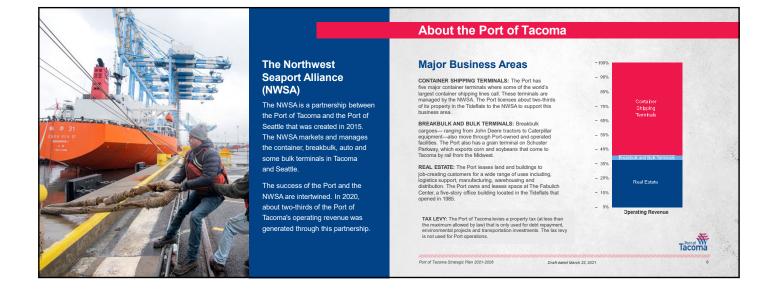

Central to the Port's mission is promoting economic prosperity through the advancement of maritime trade and growth in the regional economy. A key to that prosperity is the ongoing success of the NWSA.