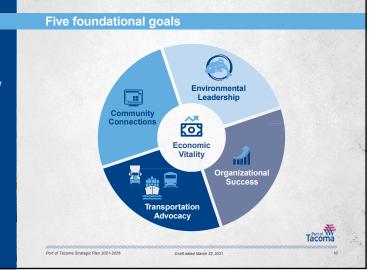

To further our unique and important role in the community and beyond, the Port has established five foundational goals that will guide our priorities through 2026.

Each foundational goal is accompanied by a set of strategies designed to support and achieve the Port's mission