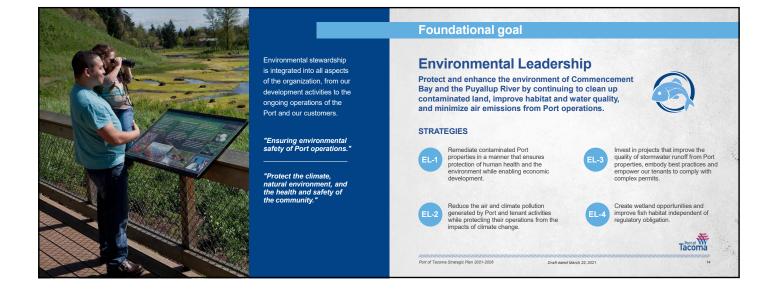

#### Stewardship

The Port is a responsible steward of our natural environment and of the public financial resources that are entrusted to us.