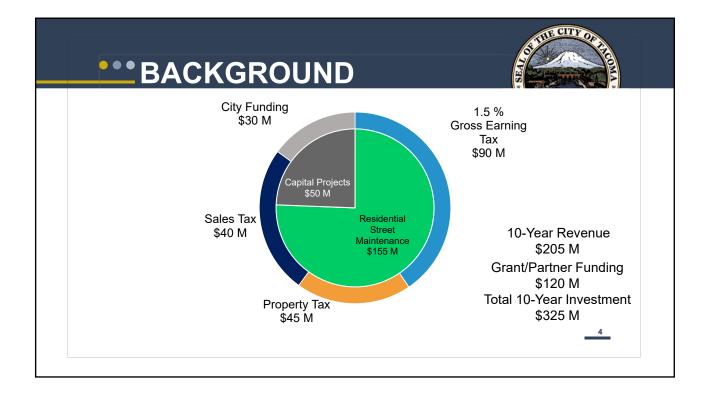

| Revenues           | 2019-2020     | LTD (2016-2020) | 10-Year Goal (2016-2025) |
|--------------------|---------------|-----------------|--------------------------|
| Gross Earnings Tax | \$ 17,354,751 | \$ 41,217,524   | \$ 90,000,000            |
| Sales Tax          | \$ 11,870,498 | \$ 24,728,288   | \$ 45,000,000            |
| Property Tax       | \$ 8,392,719  | \$ 19,984,204   | \$ 40,000,000            |
| City Funds         | \$ 5,000,000  | \$ 14,190,000   | \$ 30,000,000            |
| Other              | \$ 142,309    | \$ 306,834      | \$                       |
| Interest           | \$ 612,107    | \$ 971,749      | \$                       |
| Totals             | \$ 43,372,384 | \$ 101,398,599  | \$ 205,000,000           |

| Category              | 2019-2020 |            | LTD (2016-2020) |            |
|-----------------------|-----------|------------|-----------------|------------|
| Street Maintenance    | \$        | 27,343,194 | \$              | 66,100,558 |
| Capital Projects      | \$        | 5,346,857  | \$              | 7,680,518  |
| Active Transportation | \$        | 2,846,405  | \$              | 5,739,798  |
| Totals                | \$        | 35,536,456 | \$              | 79,520,874 |