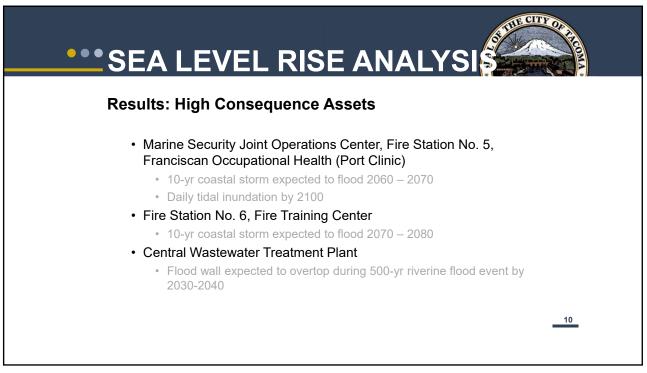

THE CITY OF

| <b>Phase I</b><br>Sept '20 – Jan '21                                                                                                                   | Phase II<br>Feb '21 – June '21                                                                                            | Phase III<br>July '21 – Sept '21                                                                                                                                                                                |
|--------------------------------------------------------------------------------------------------------------------------------------------------------|---------------------------------------------------------------------------------------------------------------------------|--------------