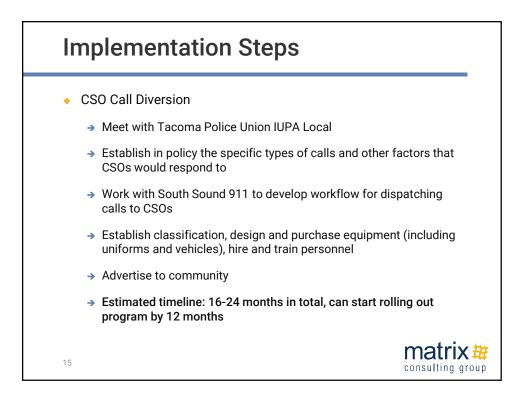

## **Implementation Steps**

- Mental health crisis team
  - → Meet with Tacoma Police Union IUPA Local
  - ➔ Form new agency or unit within NCS
  - → Establish policies for types of calls that the team will respond to
  - Work with South Sound 911 to develop workflow for dispatching the new crisis team
  - Hire and train personnel, design and purchase equipment (including uniforms and vehicles)

ma

consulting group

- → Proactive outreach to homeless community
- → Estimated timeline: 12-18 months