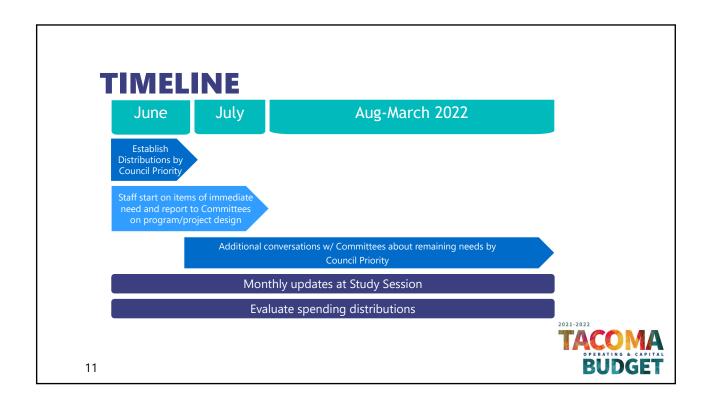

#### **PURPOSE**

- Most priority area buckets have more in request than there is funding
- Staff is seeking Committee feedback on priority projects that should move forward for implementation
- Once priority projects are established, staff will begin work on project/programs design and will present on project/program design to the Committee

### **TODAY'S EXERCISE**

| Affordable Housing and Homelessness                | Potential<br>Amount |  |  |  |
|----------------------------------------------------|---------------------|--|--|--|
| Immediate Need Project 1                           | \$                  |  |  |  |
| Immediate Need Project 2                           | \$                  |  |  |  |
| Total Immediate Needs                              | \$                  |  |  |  |
| Remaining 2021 Priority Area Allocation            | \$                  |  |  |  |
| Other Items for Consideration – Study Session 7/27 |                     |  |  |  |
| Other Priority Area Project 1                      | \$                  |  |  |  |
| Other Priority Area Project 2                      | \$                  |  |  |  |
| Other Priority Area Project 3                      | \$                  |  |  |  |
| Other Priority Area Project 4                      | \$                  |  |  |  |
|                                                    |                     |  |  |  |

Prioritize projects within available funding in Priority Area

- · Are the items above the line the right items?
- Is the funding amount the right amount?
- Should any items be moved above the line?

Options for projects remaining below the line:

- Move project to another Priority Area
- Direct proposal to competitive non-profit stabilization funding in Livable Wage Jobs Priority Area
- Request Council contingency funding
- Prioritize the below the line items for funding if funding is remaining later in the year
- Funding in 2022 and/or Major Projects Funding