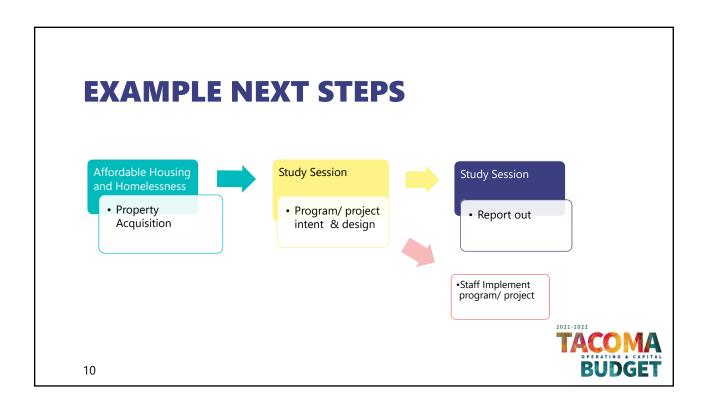

#### **PURPOSE**

- Most priority area buckets have more in request than there is funding
- Staff is seeking Committee feedback on priority projects that should move forward for implementation
- Once priority projects are established, staff will begin work on project/programs design and will present on project/program design to the Committee

### **TODAY'S EXERCISE**

| Affordable Housing and Homelessness                | Potential<br>Amount |  |  |  |
|----------------------------------------------------|---------------------|--|--|--|
| Immediate Need Project 1                           | \$                  |  |  |  |
| Immediate Need Project 2                           | \$                  |  |  |  |
| Total Immediate Needs                              | \$                  |  |  |  |
| Remaining 2021 Priority Area Allocation            | \$                  |  |  |  |
| Other Items for Consideration – Study Session 7/27 |                     |  |  |  |
| Other Priority Area Project 1                      | \$                  |  |  |  |
| Other Priority Area Project 2                      | \$                  |  |  |  |
| Other Priority Area Project 3                      | \$                  |  |  |  |
| Other Priority Area Project 4                      | \$                  |  |  |  |
|                                                    |                     |  |  |  |

Prioritize projects within available funding in Priority Area

- · Are the items above the line the right items?
- Is the funding amount the right amount?
- Should any items be moved above the line?

Options for projects remaining below the line:

- Move project to another Priority Area
- Direct proposal to competitive non-profit stabilization funding in Livable Wage Jobs Priority Area
- Request Council contingency funding
- Prioritize the below the line items for funding if funding is remaining later in the year
- Funding in 2022 and/or Major Projects Funding