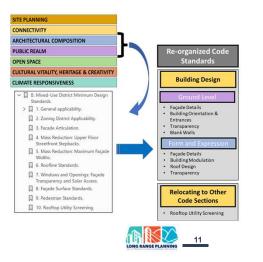

# Mixed-Use Center and Downtown Building Design Standards

- Reorganize and retool standards
- Better align downtown standards with Mixed-Use Centers