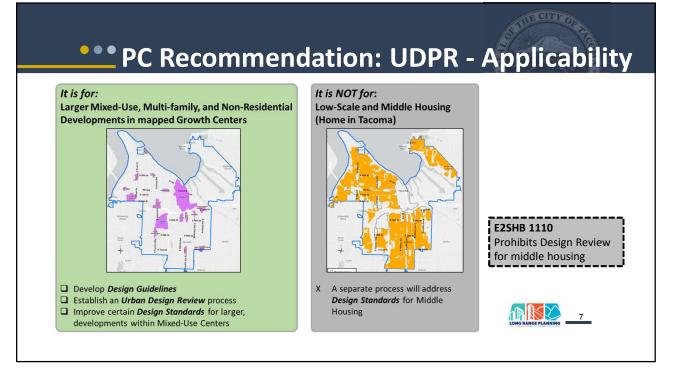

|











# PC Recommendation: Code Amendments

# Mixed-Use Center and Downtown Building Design Standards

- Reorganize and retool standards
- Better align downtown standards with Mixed-Use Centers

### Yard/Amenity Space (in Mixed-Use Zones)

Revised requirements and exceptions