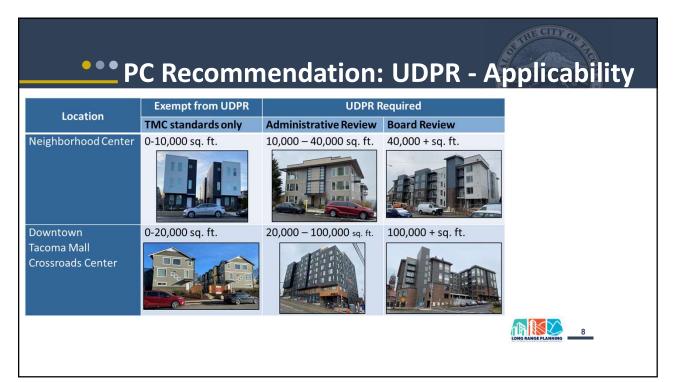

|











# PC Recommendation: Code Amendments

# Mixed-Use Center and Downtown Building Design Standards

- Reorganize and retool standards
- Better align downtown standards with Mixed-Use Centers

### Yard/Amenity Space (in Mixed-Use Zones)

Revised requirements and exceptions