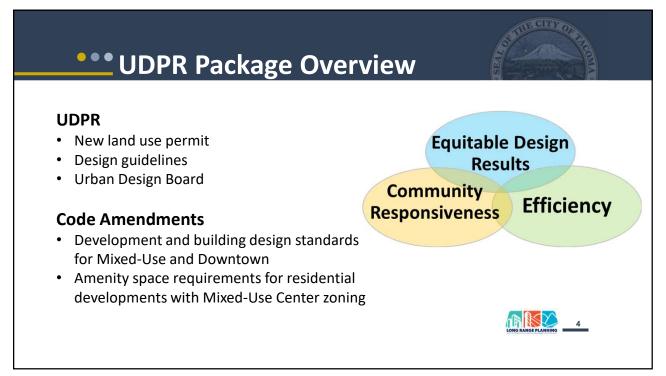

# PC Recommendation: Code Amendments

# Mixed-Use Center and Downtown Building Design Standards

- Reorganize and retool standards
- Better align downtown standards with Mixed-Use Centers

### Yard/Amenity Space (in Mixed-Use Zones)

Revised requirements and exceptions